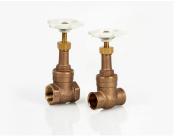

# POWERFUL PERFORMANCE

## A COMPLETE BRONZE LINEUP

Jomar's Bronze Lineup of products is engineered for exceptional longevity and heavy durability, making them ideal for demanding commercial, residential, and industrial systems. Our expansive offering is corrosion resistant and reliable; available in lead free and standard bronze; and comes with multiple end connections. With Jomar, you get powerful performance, every time.









## **Ball Valves** T/S-200CSSG

2 Piece, Full Port, 600 CWP Standard Stainless Steel Trim Blow-Out Proof Stem 100% Leak Tested Accessories Available

## **Gate Valves**

T/S-351G

300 CWP Rising Stem Solid Wedge

12042024

## **Check Valves** T/S/P-511G

300 WOG, Class 150 Swing, Y-Pattern Can be Installed in Horizontal & Vertical Positions

## **Strainers** T/S/P-651G

Y-Strainer, 150 WOG 20 Stainless Steel Mesh **FNPT Plugged Cap**