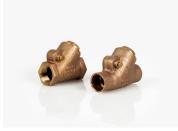

## **Check Valves** T/S/P-511G

300 WOG, Class 150 Swing, Y-Pattern Can be Installed in Horizontal & Vertical Positions