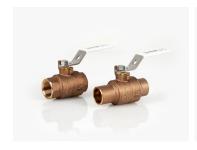

## **Ball Valves** T/S-200CSSG

2 Piece, Full Port, 600 CWP Standard Stainless Steel Trim Blow-Out Proof Stem 100% Leak Tested Accessories Available